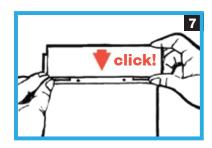

## truly lockable insert sign

no tools required

- 1 Empty paper insert sign
- 2 No apparent way in
- 3 Push header panel to the right firmly, until it 'clicks' into place
- 4 Push header panel upwards with two hands until it 'clicks'
- **5** Window opens (and is removable for internal cleaning)
- 6 Perforated paper label inserted & window closed
- 7 Header panels pushes down until it 'clicks'
- 8 Header panels pushes left until it 'clicks'
- 9 Sign is complete and locked again