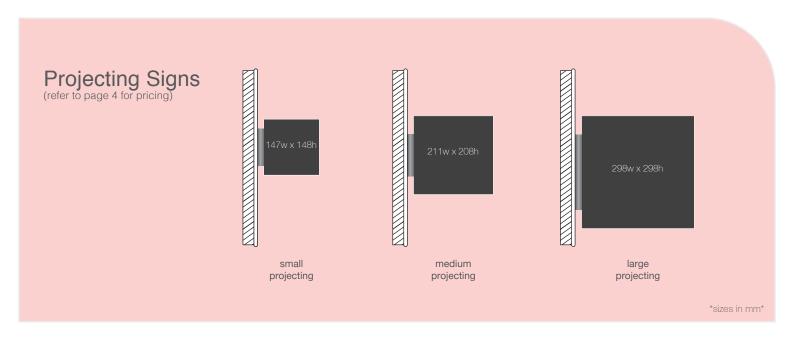

UK price list 2016







Assortment & Pricing page one

by dlinexsign limited







Assortment & Pricing page two

by dlinexsign limited







Assortment & Pricing page three

by dlinexsign limited

### **Standard Finishes**

#### metallic SERIES

metallic foil series shown with standard colour bodies



#### frosted SERIES

frosted series shown with standard colour bodies



### natural SERIES

natural foil series shown with standard colour bodies



# pastel SERIES





## truly lockable insert sign

no tools required



















- 1 Empty paper insert sign
- 2 No apparent way in
- 3 Push header panel to the right firmly, until it 'clicks' into place
- 4 Push header panel upwards with two hands until it 'clicks'
- **5** Window opens (and is removable for internal cleaning)
- 6 Perforated paper label inserted & window closed
- 7 Header panels pushes down until it 'clicks'
- 8 Header panels pushes left until it 'clic