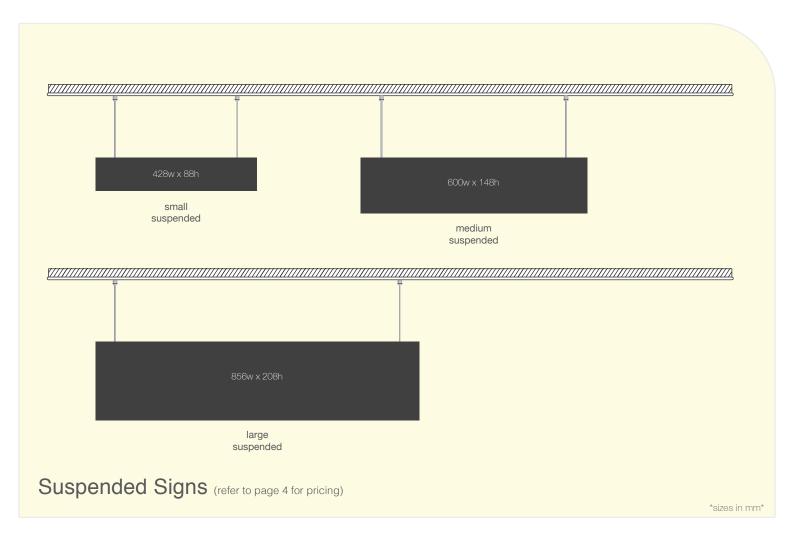

UK price list 2016







Assortment & Pricing page one

by dlinexsign limited







Assortment & Pricing page two

by dlinexsign limited







Assortment & Pricing page three

by dlinexsign limited

### **Standard Finishes**

#### metallic SERIES

metallic foil series shown with standard colour bodies



#### frosted SERIES

frosted series shown with standard colour bodies



### natural SERIES

natural foil series shown with standard colour bodies



# pastel SERIES





## truly lockable insert sign

no tools required



















- 1 Empty paper insert sign
- 2 No apparent way in
- 3 Push header panel to the right firmly, until it 'clicks' into place
- 4 Push header panel upwards with two hands until it 'clicks'
- **5** Window opens (and is removable for internal cleaning)
- 6 Perforated paper label inserted & window closed
- 7 Header panels pushes down until it 'clicks'
- 8 Header panels pushes left until it 'clicks