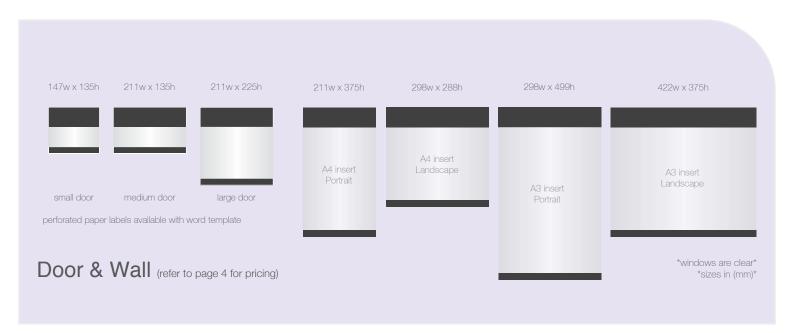

UK price list 2016







Assortment & Pricing page one

by dlinexsign limited







Assortment & Pricing page two

by dlinexsign limited







Assortment & Pricing page three

by dlinexsign limited

### **Standard Finishes**

#### metallic SERIES

metallic foil series shown with standard colour bodies



#### frosted SERIES

frosted series shown with standard colour bodies



### natural SERIES

natural foil series shown with standard colour bodies



# pastel SERIES





## truly lockable insert sign

no tools required



















- 1 Empty paper insert sign
- 2 No apparent way in
- 3 Push header panel to the right firmly, until it 'clicks' into place
- 4 Push header panel upwards with two hands until it 'clicks'
- **5** Window opens (and is removable for internal cleaning)
- 6 Perforated paper label inserted & window closed
- 7 Header panels pushes down un