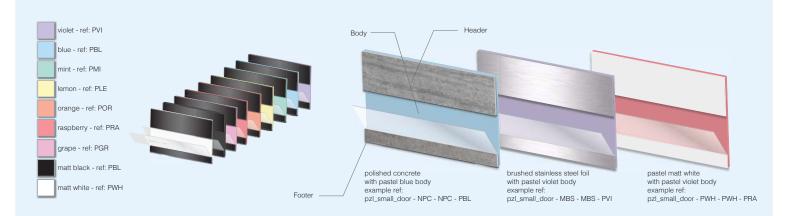

UK price list 2016







Assortment & Pricing page one

by dlinexsign limited







Assortment & Pricing page two

by dlinexsign limited







Assortment & Pricing page three

by dlinexsign limited

### **Standard Finishes**

#### metallic SERIES

metallic foil series shown with standard colour bodies



#### frosted SERIES

frosted series shown with standard colour bodies



### natural SERIES

natural foil series shown with standard colour bodies



# pastel SERIES





## truly lockable insert sign

no tools required



















- 1 Empty paper insert sign
- 2 No apparent way in
- 3 Push header panel to the right firmly, until it 'clicks' into place
- 4 Push header panel upwards with two hands until it 'clicks'
- **5** Window opens (and is removable for internal cleaning)
- 6 Perforated paper label inserted & window closed
- 7 Header panels pushes down until it 'clicks'
- 8 Header panels pushes left until it 'clicks'
- 9 Sign is complete and locked again

manufacturing and headquaters

Unit A Shires Road Brackley Northants NN13 7EZ United Kingdom

+44 (0) 1280 841200 info@xisgn.com