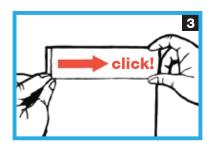

## truly lockable insert sign

no tools required

- 1 Empty paper insert sign
- 2 No apparent way in
- 3 Push header panel to the right firmly, until it 'clicks' into place
- 4 Push header panel upwards with two hands until it 'clicks'
- **5** Window opens (and is removable for internal cleaning)
- 6 Perforated paper label inserted & window closed
- 7 Header panels pushes down until it 'clicks'
- 8 Header panels pushes left until it 'clicks'
- 9 Sign is complete and locked again