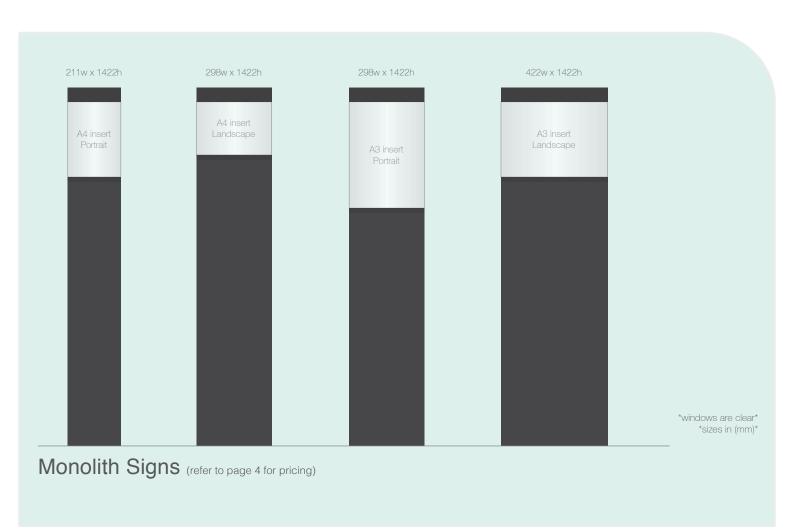

UK price list 2016







Assortment & Pricing page one

by dlinexsign limited







Assortment & Pricing page two

by dlinexsign limited







Assortment & Pricing page three

by dlinexsign limited

### **Standard Finishes**

#### metallic SERIES

metallic foil series shown with standard colour bodies



#### frosted SERIES

frosted series shown with standard colour bodies



### natural SERIES

natural foil series shown with standard colour bodies



# pastel SERIES





## truly lockable insert sign

no tools required



















- 1 Empty paper insert sign
- 2 No apparent way in
- 3 Push header panel to the right firmly, until it 'clicks' into place
- 4 Push header panel upwards with two hands until it 'clicks'
- **5** Window opens (and is removable for internal cleaning)
- 6 Perforated paper label inserted & window closed
- 7 Header panels pushes down unti