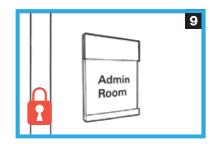

## truly lockable insert sign

no tools required

- 1 Empty paper insert sign
- 2 No apparent way in
- 3 Push header panel to the right firmly, until it 'clicks' into place
- 4 Push header panel upwards with two hands until it 'clicks'
- **5** Window opens (and is removable for internal cleaning)
- 6 Perforated paper label inserted & window closed
- 7 Header panels pushes down until it 'clicks'
- 8 Header panels pushes left until it 'clicks'
- 9 Sign is complete and locked again