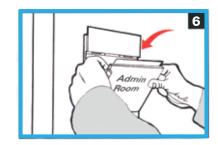

## truly lockable insert sign

no tools required

- 1 Empty paper insert sign
- 2 No apparent way in
- 3 Push header panel to the right firmly, until it 'clicks' into place
- 4 Push header panel upwards with two hands until it 'clicks'
- **5** Window opens (and is removable for internal cleaning)
- 6 Perforated paper label inserted & window closed
- 7 Header panels pushes down until it 'clicks'
- 8 Header panels pushes left until it 'clicks'
- 9 Sign is complete and locked again