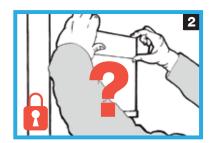

## truly lockable insert sign

no tools required

- 1 Empty paper insert sign
- 2 No apparent way in
- 3 Push header panel to the right firmly, until it 'clicks' into place
- 4 Push header panel upwards with two hands until it 'clicks'
- **5** Window opens (and is removable for internal cleaning)
- 6 Perforated paper label inserted & window closed
- 7 Header panels pushes down until it 'clicks'
- 8 Header panels pushes left until it 'clicks'
- 9 Sign is complete and locked again