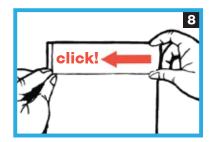

## truly lockable insert sign

no tools required

- 1 Empty paper insert sign
- 2 No apparent way in
- 3 Push header panel to the right firmly, until it 'clicks' into place
- 4 Push header panel upwards with two hands until it 'clicks'
- **5** Window opens (and is removable for internal cleaning)
- 6 Perforated paper label inserted & window closed
- 7 Header panels pushes down until it 'clicks'
- 8 Header panels pushes left until it 'clicks'
- 9 Sign is complete and locked again