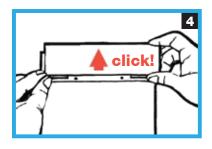

## truly lockable insert sign

no tools required

- 1 Empty paper insert sign
- 2 No apparent way in
- 3 Push header panel to the right firmly, until it 'clicks' into place
- 4 Push header panel upwards with two hands until it 'clicks'
- **5** Window opens (and is removable for internal cleaning)
- 6 Perforated paper label inserted & window closed
- 7 Header panels pushes down until it 'clicks'
- 8 Header panels pushes left until it 'clicks'
- 9 Sign is complete and locked again