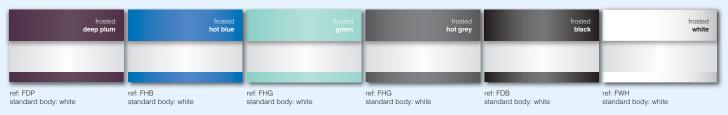

UK price list 2016







Assortment & Pricing page one

by dlinexsign limited







Assortment & Pricing page two

by dlinexsign limited







Assortment & Pricing page three

by dlinexsign limited

### **Standard Finishes**

#### metallic SERIES

metallic foil series shown with standard colour bodies



#### frosted SERIES

frosted series shown with standard colour bodies



### natural SERIES

natural foil series shown with standard colour bodies



# pastel SERIES





## truly lockable insert sign

no tools required



















- 1 Empty paper insert sign
- 2 No apparent way in
- 3 Push header panel to the right firmly, until it 'clicks' into place
- 4 Push header panel upwards with two hands until it 'clicks'
- **5** Window opens (and is removable for internal cleaning)
- 6 Perforated paper label inserted & window closed
- 7 Header panels pushes down until it 'clicks'
- 8 Header panels pushes left until it 'clicks'
- 9 Sign is complete and locked again

manufacturing and headquaters

Unit A Shires Road Brackley Northants NN13 7EZ United Kingdom

+44 (0) 1280 841200 info@xisgn.com