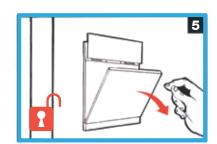

## truly lockable insert sign

no tools required

- 1 Empty paper insert sign
- 2 No apparent way in
- 3 Push header panel to the right firmly, until it 'clicks' into place
- 4 Push header panel upwards with two hands until it 'clicks'
- **5** Window opens (and is removable for internal cleaning)
- 6 Perforated paper label inserted & window closed
- 7 Header panels pushes down until it 'clicks'
- 8 Header panels pushes left until it 'clicks'
- 9 Sign is complete and locked again